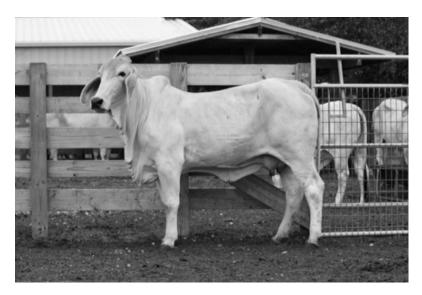

## Lot 15X: MORENO MS. LADY ROSALINDA

Reg: 915682 A.I. Date: 4/23/16

D.O.B: 07/18/2010

<u>Confirmed Bred/Blood</u>
Bred to: Mr H Bogota Manso 253/1 (sexed)

+MR 3X MAXMILLION-AIRE56 +TTT MR. TEXAS LOTTO 670 TTT MS SUVA M 214

MR REXCRATA 30 +MR MISS TREINTA 228 MR MISS REMINGTON 12

Hold Up how did this female end up in a Sale? She is a full Sister to the Heifer Lindsay Wilder won her class-with twice at the All-American and that was also Res in her Division at the International Show in Houston. Another sister was Res Calf Champion at the International Show for Jacob Valenta. Being bred to Bogata with a heifer calf is just the icing on the cake. She just weaned her calf and just look at her udder. This is the kind you need to own!