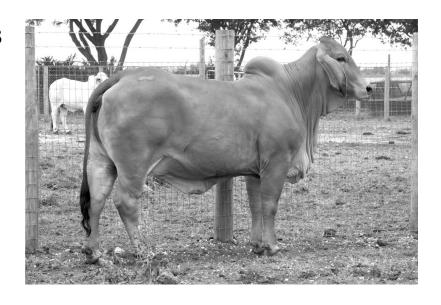

## **Lot 10X: MISS INFINITY 888**

Reg: 896717 A.I. Date: 3/29/16

D.O.B: 07/18/2010

<u>Confirmed Bred/Blood</u>
Bred to: +Winchester Magnum 999/3 (sexed)

+MR 3X HE'S GOT THE LOOK LB MR. JEFFERSON MANSO \$JDH LADY ELLIS MANSO

+MR WINCHESTER MAGNUM 999 MISS 3-S 608 VL ELENA 3/33

WOW! There were a few head that were off limits when we selected the cattle for the Carolina Sale. They were going to be Donors down the road for SFB. Here is one of them. With He's Got The Look, 999, and Santa Elena breeding, this is a female that needs to be in the donor pen at a major players place. She is bred to +MR WINCHESTER MAGNUM 999 with sexed semen and safe in calf to that mating. The results will be outstanding.