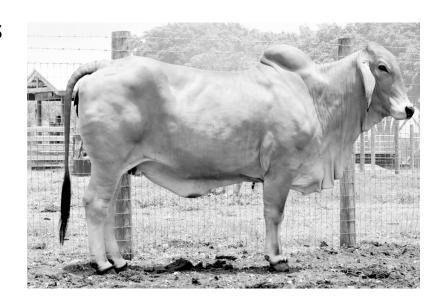

# Lot 12X: MISS INFINITY 105

Reg: 878158 A.I. Date: 3/21/16

D.O.B: 10/06/2008

<u>Confirmed Bred/Blood</u> Bred to: LB Mr Fairway Manso 156/4

HK VISA BRASIL HK VISA 539 HK MS. PATRONA 361

HK LINCOLN 350 HK MS LINCOLN 591 HK MS. EL SECRETO 136/0

This Visa Brasil Granddaughter is a donor in waiting. This was a hard one to get for the sale. We are retaining a daughter in the SFB herd to replace her. She is bred to the herdsire Fairway Manso , the Red Locke Herd Bull that is doing a nice job across the breed.