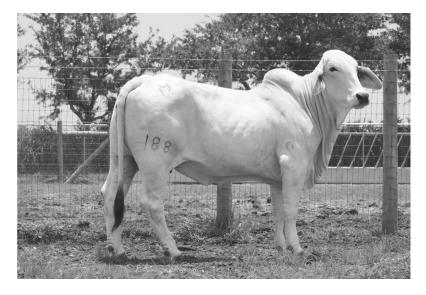

#### Lot 13X: MORENO MS. VILLA CLARA

Reg: 914527 A.I. Date: 2/9/16

D.O.B: 12/20/2012

<u>Confirmed Bred/Blood</u> Bred to: Mr. Karu Manso 800 (sexed)

MSP SIR DUBO BOY 749 MORENO MR. HERCULES MDS LADY BANO PAT 10

MR KC DOMINO 106/2 MORENO MS. ANTONIETTA UCC MIMI'S MOO 26

This nice young Gray female has a productive life ahead of her. This is a type of cow that will be in your herd for many years and raise those big stout calves year after year. The Karu heifer calf she is carrying will give you a head start in production.